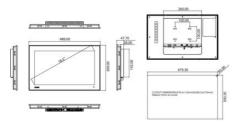

Panel Cut-out Dimensions: 479.30 x 300.30 mm (18.87" x 11.82")

## **TECHNICAL DATA**

| Approvals             | CCC, CE, FCC, UL, BSMI |
|-----------------------|------------------------|
| Backlight             | LED LCD                |
| Contrast              | 1000:1                 |
| Depth                 | 47,7 mm                |
| Display format        | 16:9                   |
| Display resolution    | 1366x768               |
| Display size          | 18,5 "                 |
| Front panel thickness | 7 mm                   |
| Height                | 309 mm                 |
| Hole size             | 479,3x300,3            |
| IP class              | IP66                   |
| Luminance             | 300 cd/m²              |
| Material front frame  | Aluminium              |
|                       |                        |